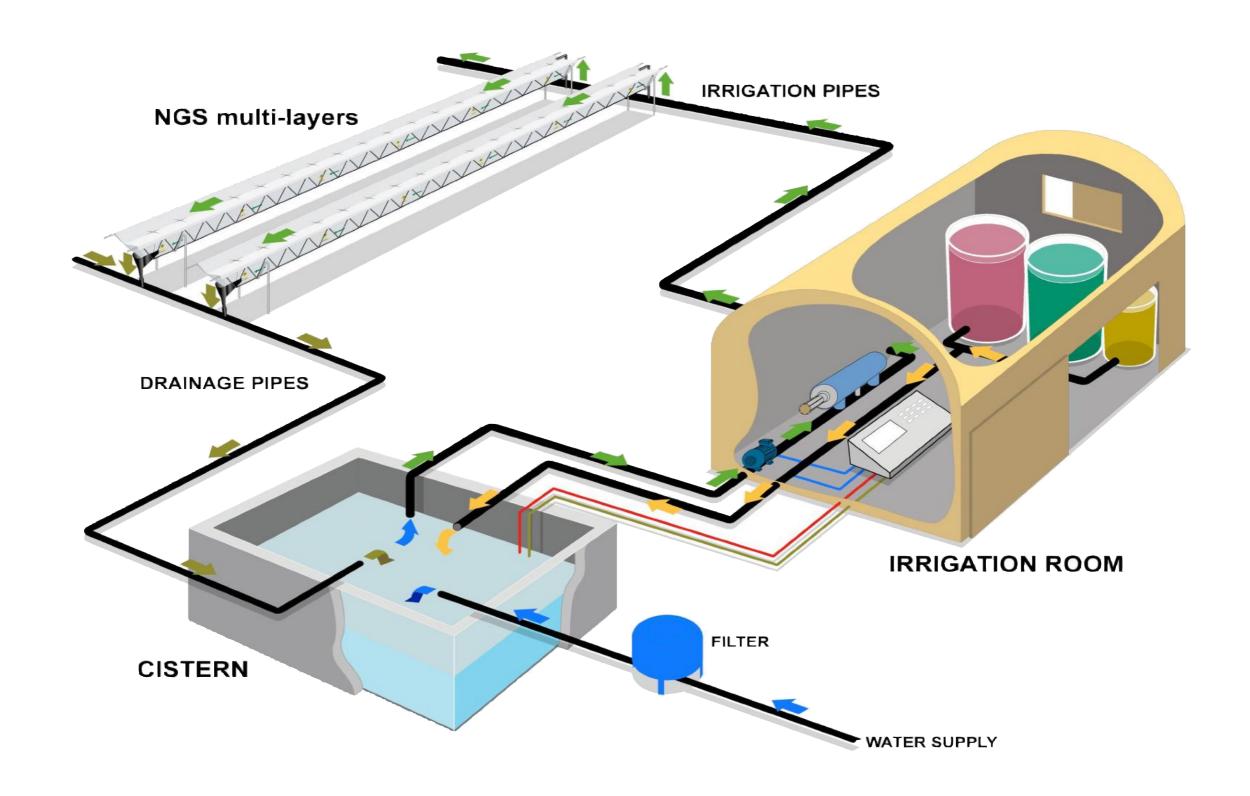

mpany

- ▶ Belongs to Primaflor Group, a farming company for 50 years with 7000ha of own crops. Consolidated as an agroindustrial group leader in Europe.
- **▶** 40 Years Experience in Greenhousing & Irrigation Systems
- ▶ Specialists in Hydroponic Cultivation Method
- ▶ Patented System: Unique Solution Supplier
- ▶ Worldwide Experience in Tailor-made Solutions: more than 20 countries.

#### The Services

Consulting Services - Full Project Assets Suppliers- Installation & Supervision - Agronomy Advisory - Factory Management Services















#### The System

- ▶ Clean and Sustainable Technology: fully recyclable
- Maximum oxygenation of the roots



Guarantee uniform plant quality/size

▶ Healthier plants, less fertilisers/pesticides Plants



Water flow



### Recirculating System





### Technologies



FIXED SYSTEM I 00.000 plants/ha



OSCILLATING SYSTEM 200.000 plants/ha



OSCILLATING+SUSPENDED 300.000 plants/ha





















### Advantages

- ▶ Higher DENSITY of plants per ha: x4 or x6 times more than in the traditional method.
- ▶ Most effective USE OF THE SPACE inside the greenhouse: faster return of investment.
- ▶ Higher distance to the ground makes ventilation easier and reduces problems such as humidities, use of plant-protection chemicals, dirt, etc.
- Description of production: lines in harvest mode and lines in planting at the same time.
- ▶ Very EARLY RIPENING of the plant: 2-3 weeks earlier. First harvesting 45-60 days from planting:
  - Best market prices
  - Guaranteed sales

▶ Lower COSTS:

- ▶ Water savings
- Fertiliser savings
- Substrat