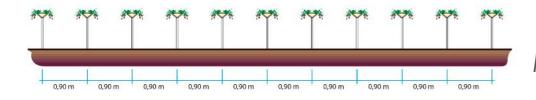

### Technologies

FIXED SYSTEM I 00.000 plants/ha

OSCILLATING SYSTEM 200.000 plants/ha

OSCILLATING+SUSPENDED 300.000 plants/ha