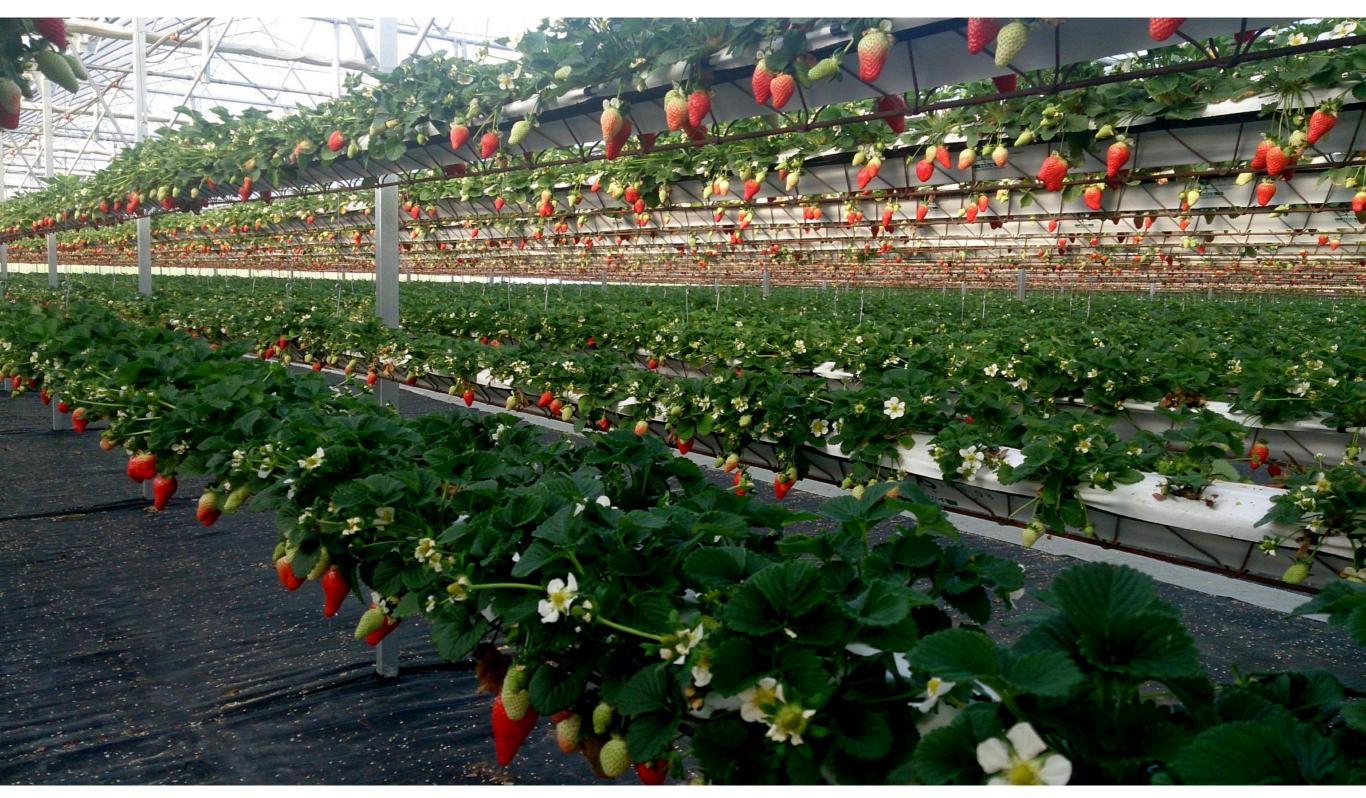

### Technologies

FIXED SYSTEM I 00.000 plants/ha

OSCILLATING SYSTEM 200.000 plants/ha

OSCILLATING+SUSPENDED 300.000 plants/ha

### Advantages

- ▶ Higher DENSITY of plants per ha: x4 or x6 times more than in the traditional method.
- ▶ Most effective USE OF THE SPACE inside the greenhouse: faster return of investment.
- ▶ Higher distance to the ground makes ventilation easier and reduces problems such as humidities, use of plant-protection chemicals, dirt, etc.
- Description of production: lines in harvest mode and lines in planting at the same time.
- ▶ Very EARLY RIPENING of the plant: 2-3 weeks earlier. First harvesting 45-60 days from planting:
  - Best market prices
  - Guaranteed sales

#### Advantages

- ▶ More UNIFORM crops: the quality of the fruit is regular throughout the crop.
  It keeps its natural taste, texture and color!!
- ▶ More CONTROL over the production: not affected by climate or outside factors.
- ▶ ALL YEAR round production possibilities.
- ▶ Better QUALITY LABOR: easy job for the pickers in a controlled environment.