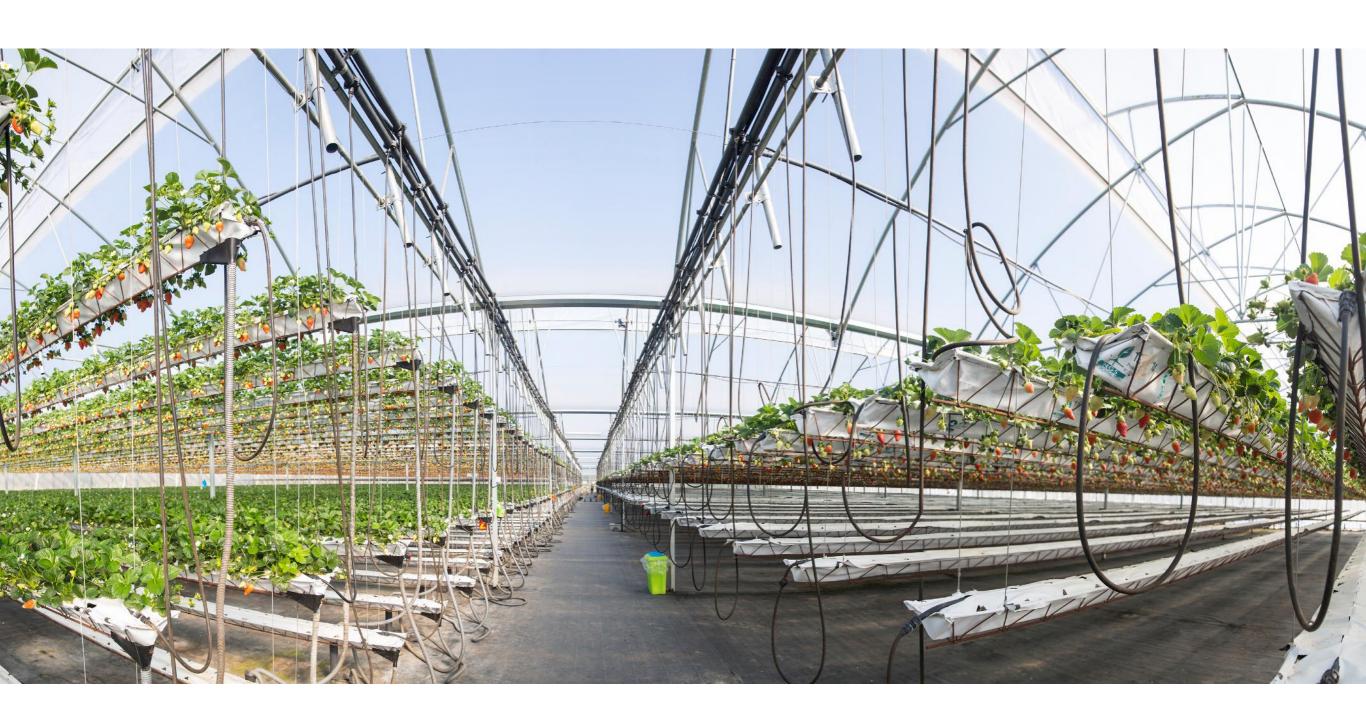

#### The System

- ▶ Clean and Sustainable Technology: fully recyclable
- Maximum oxygenation of the roots

Guarantee uniform plant quality/size

▶ Healthier plants, less fertilisers/pesticides Plants

Water flow

### Recirculating System

### Technologies

FIXED SYSTEM I 00.000 plants/ha

OSCILLATING SYSTEM 200.000 plants/ha

OSCILLATING+SUSPENDED 300.000 plants/ha