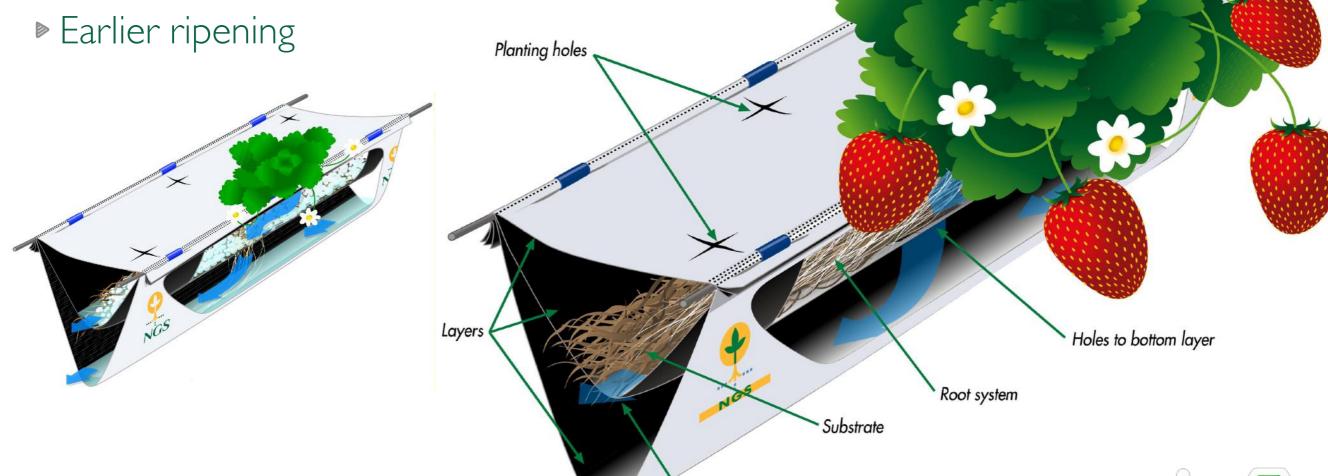

#### The System

- ▶ Clean and Sustainable Technology: fully recyclable
- Maximum oxygenation of the roots

Guarantee uniform plant quality/size

▶ Healthier plants, less fertilisers/pesticides Plants

Water flow

### Advantages

- ▶ Higher DENSITY of plants per ha: x4 or x6 times more than in the traditional method.
- ▶ Most effective USE OF THE SPACE inside the greenhouse: faster return of investment.
- ▶ Higher distance to the ground makes ventilation easier and reduces problems such as humidities, use of plant-protection chemicals, dirt, etc.
- Description of production: lines in harvest mode and lines in planting at the same time.
- ▶ Very EARLY RIPENING of the plant: 2-3 weeks earlier. First harvesting 45-60 days from planting:
  - Best market prices
  - Guaranteed sales