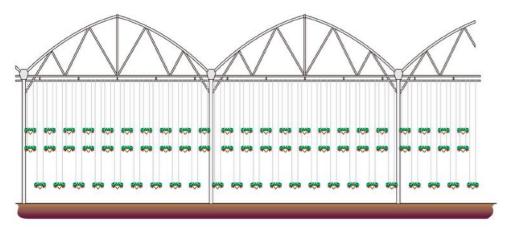

### Technologies

FIXED SYSTEM I 00.000 plants/ha

OSCILLATING SYSTEM 200.000 plants/ha

OSCILLATING+SUSPENDED 300.000 plants/ha

### Advantages

- ▶ Higher DENSITY of plants per ha: x4 or x6 times more than in the traditional method.
- ▶ Most effective USE OF THE SPACE inside the greenhouse: faster return of investment.
- ▶ Higher distance to the ground makes ventilation easier and reduces problems such as humidities, use of plant-protection chemicals, dirt, etc.
- Description of production: lines in harvest mode and lines in planting at the same time.
- ▶ Very EARLY RIPENING of the plant: 2-3 weeks earlier. First harvesting 45-60 days from planting:
  - Best market prices
  - Guaranteed sales