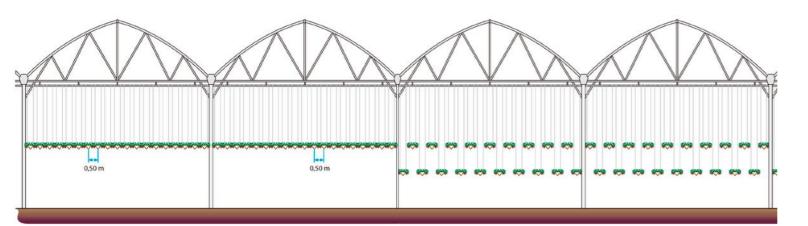

### Technologies

FIXED SYSTEM I 00.000 plants/ha

OSCILLATING SYSTEM 200.000 plants/ha

OSCILLATING+SUSPENDED 300.000 plants/ha

### Advantages

- ▶ Higher DENSITY of plants per ha: x4 or x6 times more than in the traditional method.
- ▶ Most effective USE OF THE SPACE inside the greenhouse: faster return of investment.
- ▶ Higher distance to the ground makes ventilation easier and reduces problems such as humidities, use of plant-protection chemicals, dirt, etc.
- Description of production: lines in harvest mode and lines in planting at the same time.
- ▶ Very EARLY RIPENING of the plant: 2-3 weeks earlier. First harvesting 45-60 days from planting:
  - Best market prices
  - Guaranteed sales