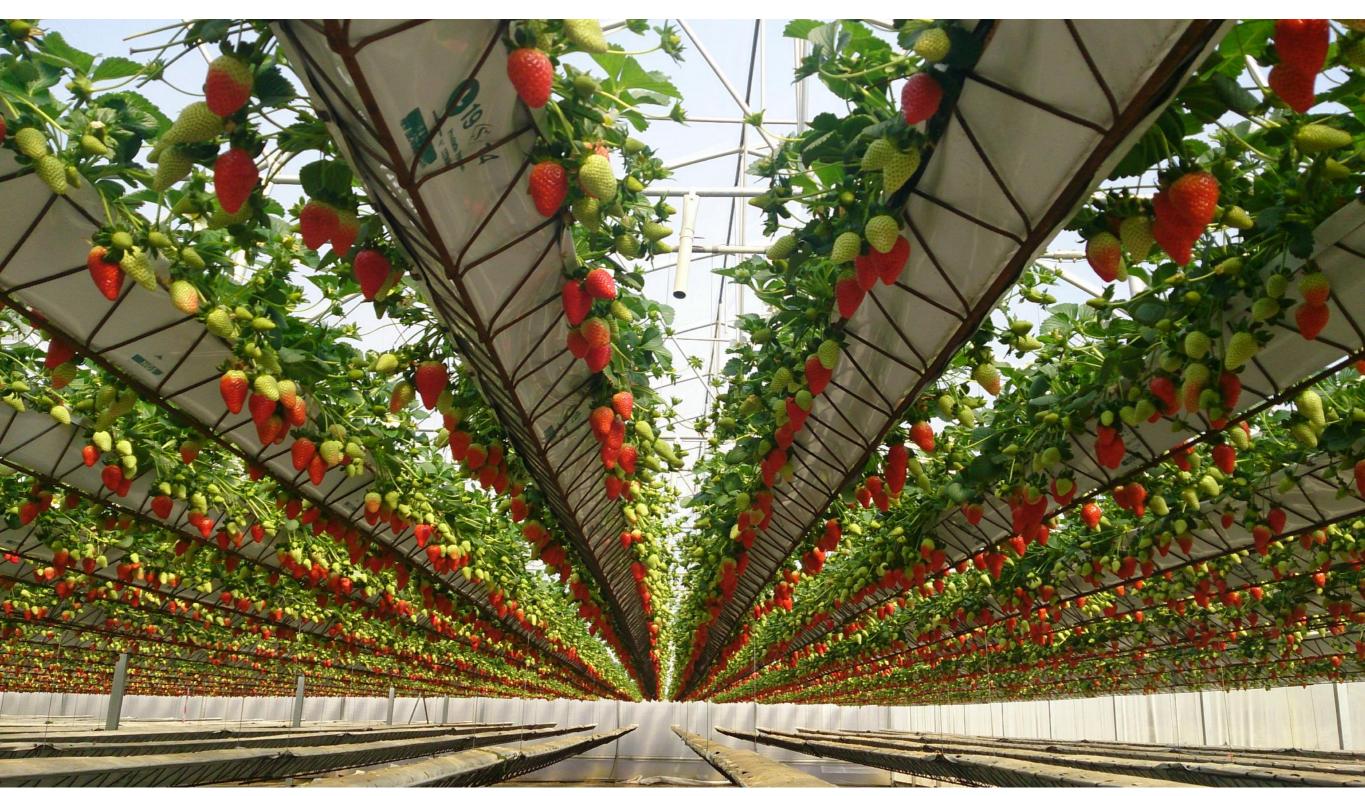

### Technologies

FIXED SYSTEM I 00.000 plants/ha

OSCILLATING SYSTEM 200.000 plants/ha

OSCILLATING+SUSPENDED 300.000 plants/ha

### Advantages

- ▶ Higher DENSITY of plants per ha: x4 or x6 times more than in the traditional method.
- ▶ Most effective USE OF THE SPACE inside the greenhouse: faster return of investment.
- ▶ Higher distance to the ground makes ventilation easier and reduces problems such as humidities, use of plant-protection chemicals, dirt, etc.
- Description of production: lines in harvest mode and lines in planting at the same time.
- ▶ Very EARLY RIPENING of the plant: 2-3 weeks earlier. First harvesting 45-60 days from planting:
  - Best market prices
  - Guaranteed sales